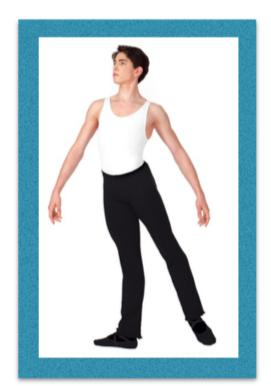

## **BOYS**:

- black or white solid colored t-shirt
- black or white dance tights/leggings
- leather or canvas ballet slippers

#### **BOYS**:

- black or white solid colored t-shirt
- black or white dance tights/leggings
- leather or canvas ballet slippers